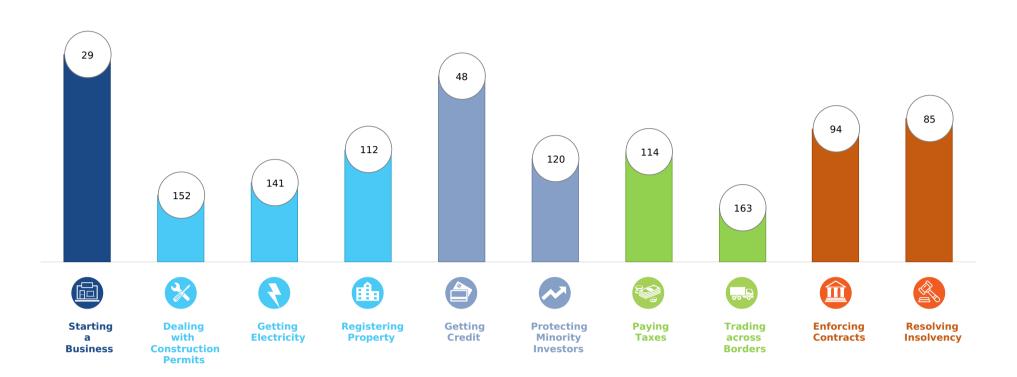

## Rankings on Doing Business topics - Côte d'Ivoire

## **Topic Scores**

| Starting a Business (rank)                                   | 29      |
|--------------------------------------------------------------|---------|
| Score of starting a business (0-100)                         | 93.7    |
| Procedures (number)                                          | 4       |
| Time (days)                                                  | 6       |
| Cost (number)                                                | 2.7     |
| Paid-in min. capital (% of income per capita)                | 2.7     |
| Dealing with Construction Permits (rank)                     | 152     |
| Score of dealing with construction permits (0-100)           | 57.4    |
| Procedures (number)                                          | 22      |
| Time (days)                                                  | 163     |
| Cost (% of warehouse value)                                  | 5.9     |
| Building quality control index (0-15)                        | 10.0    |
| Getting Electricity (rank)                                   | 141     |
| Score of getting electricity (0-100)                         | 59.2    |
| Procedures (number)                                          | 8       |
| Time (days)                                                  | 53      |
| Cost (% of income per capita)                                | 2,194.1 |
| Reliability of supply and transparency of tariff index (0-8) | 5       |
| Registering Property (rank)                                  | 112     |
| Score of registering property (0-100)                        | 58.6    |
| Procedures (number)                                          | 5       |
| Time (days)                                                  | 39      |
| Cost (% of property value)                                   | 7.1     |
| Quality of the land administration index (0-30)              | 10.0    |

| Getting Credit (rank)                          | 48   |
|------------------------------------------------|------|
| Score of getting credit (0-100)                | 70.0 |
| Strength of legal rights index (0-12)          | 6    |
| Depth of credit information index (0-8)        | 8    |
| Credit registry coverage (% of adults)         | 0.0  |
| Credit bureau coverage (% of adults)           | 22.1 |
| Protecting Minority Investors (rank)           | 120  |
| Score of protecting minority investors (0-100) | 42.0 |
| Extent of disclosure index (0-10)              | 7.0  |
| Extent of director liability index (0-10)      | 1.0  |
| Ease of shareholder suits index (0-10)         | 5.0  |
| Extent of shareholder rights index (0-6)       | 4.0  |
| Extent of ownership and control index (0-7)    | 2.0  |
| Extent of corporate transparency index (0-7)   | 2.0  |
| Paying Taxes (rank)                            | 114  |
| Score of paying taxes (0-100)                  | 68.0 |
| Payments (number per year)                     | 25   |
| Time (hours per year)                          | 187  |
| Total tax and contribution rate (% of profit)  | 50.1 |
|                                                | 64.8 |

| Trading across Borders (rank)                        | 163  |
|------------------------------------------------------|------|
| Score of trading across borders (0-100)              | 52.4 |
| Time to export                                       |      |
| Documentary compliance (hours)                       | 84   |
| Border compliance (hours)                            | 239  |
| Cost to export                                       |      |
| Documentary compliance (USD)                         | 136  |
| Border compliance (USD)                              | 423  |
| Time to export                                       |      |
| Documentary compliance (hours)                       | 89   |
| Border compliance (hours)                            | 125  |
| Cost to export                                       |      |
| Documentary compliance (USD)                         | 267  |
| Border compliance (USD)                              | 456  |
| Enforcing Contracts (rank)                           | 94   |
| Score of enforcing contracts (0-100)                 | 57.6 |
| Time (days)                                          | 525  |
| Cost (% of claim value)                              | 41.7 |
| Quality of judicial processes index (0-18)           | 9.5  |
| Resolving Insolvency (rank)                          | 85   |
| Score of resolving insolvency (0-100)                | 47.9 |
| Recovery rate (cents on the dollar)                  | 36.8 |
| Time (years)                                         | 2.2  |
| Cost (% of estate)                                   | 18.0 |
| Outcome (0 as piecemeal sale and 1 as going concern) | 0    |
| Strength of insolvency framework index (0-16)        | 9.0  |
|                                                      |      |