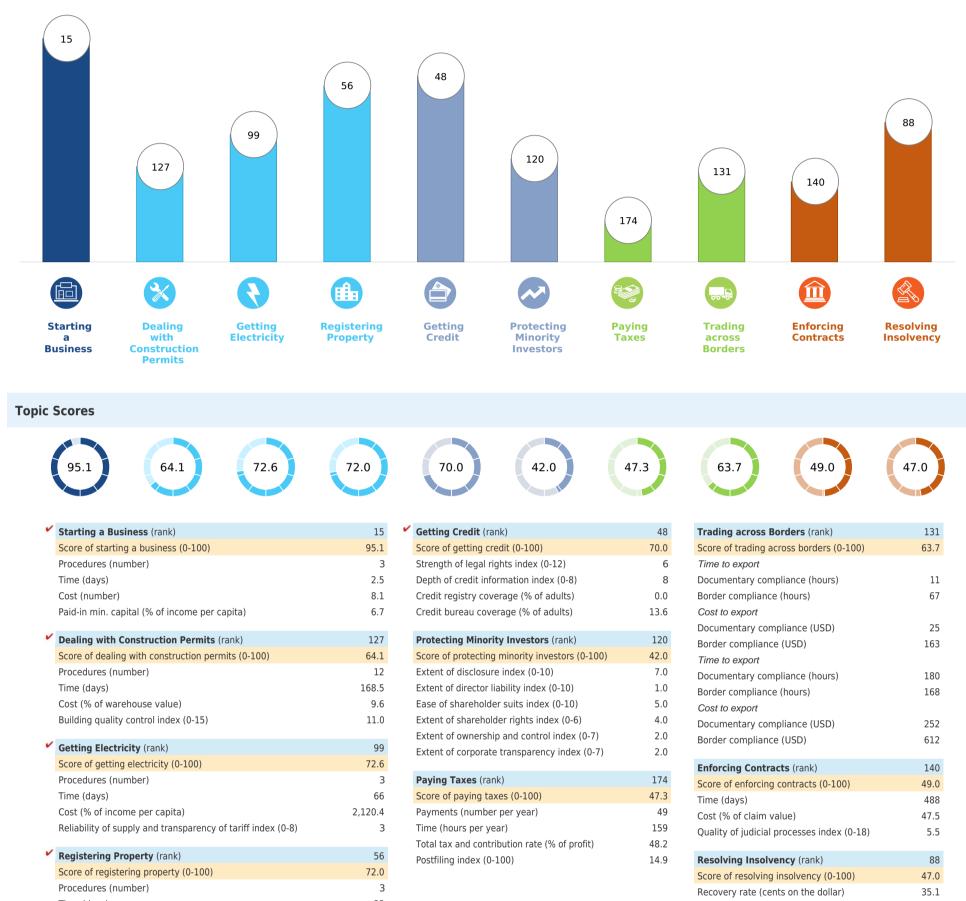

| Doing Business 2020               | Тодо            |                    |  |          |
|-----------------------------------|-----------------|--------------------|--|----------|
| Ease of Doing Business in<br>Togo | Region          | Sub-Saharan Africa |  | DB SCORE |
|                                   | Income Category | Low income         |  |          |
|                                   | Population      | 7,889,094          |  | 62.3     |
|                                   | City Covered    | Lomé               |  |          |

## **Rankings on Doing Business topics - Togo**

| Time (days)                                     | 35  |
|-------------------------------------------------|-----|
| Cost (% of property value)                      | 1.6 |
| Quality of the land administration index (0-30) | 9.5 |

| Time (years)                                         | 3.0  |
|------------------------------------------------------|------|
| Cost (% of estate)                                   | 15.0 |
| Outcome (0 as piecemeal sale and 1 as going concern) | 0    |
| Strength of insolvency framework index (0-16)        | 9.0  |